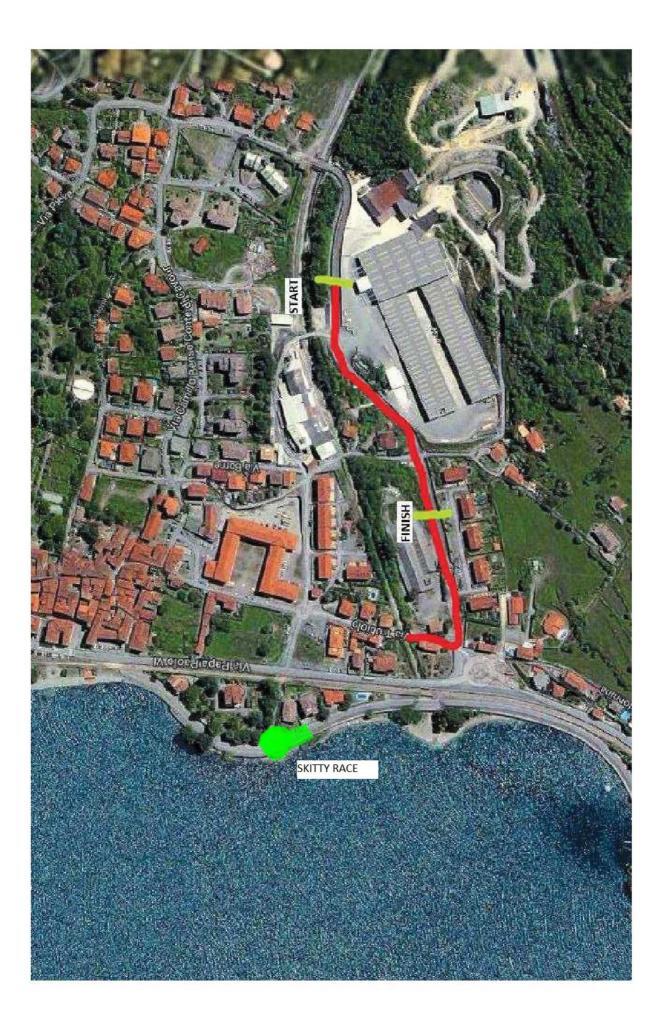

## Inline Alpine slalom Alpen- Dolomiten Cup 2016 Pisogne (Bs) Final Race

Date: 11.09.2016

Place : Pisogne (Bs), IT

Organizer: Enjoyski Team a.s.d

Track: Via Martiri delle Foibe Pisogne (Bs)

Discipline : SL